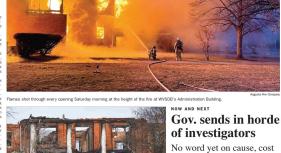

## **HISTORY IN FLAMES**

**Fire destroys** iconic Romney landmark

12 companies battle blaze, shutting down U.S. 50, draining water reserves WVSDB goes virtual this week

CHAINE CONTROL OF THE ANALYSIS OF THE ANALYSIS

Living, Page 1C none were on th at the time of the Romney businesses pitched in how

County; Moorefield from Hardy; and on. Fort Ashby, Fountain, New Creek and Rid

at the time of the blaze. Rommey businesses pitched in however the could as crews fought the flames Saturda morning. Sheetz, 7-Eleven, McDonald's, Sub way, Dominos, Italian Touch and Fox's all con tributed food, drinks or supplies to the compa nies that responded to the fire. There were ove 12 fire trucks on the scene, and over 100 fire fighters.

companies perponded to the Pr A dozen companies responded to the Roman fire and contributed their efforts in quelling the blaze — Romney, Springfield, Augusta, Cap Bridge, Levels and Slanesville from Hannshi

US, 50 through Rommey was closed to all US, 50 through Rommey was closed to all See PIRE page 7.8 II The day after: The remains of the building's Doric columns

dents at the Moore-field Walmart, where Williams left the store without paying for items. The commission charged Williams on Feb. 14 — just 4 days after it learned of the incidents — with vi-oluting 5 winter of

## Hampshire Review

ASHIEV MCCAIL

**MORE** PHOTOS

No word yet on cause, cost

Justice promises state will rebuild

IMA JUNE GROSSKOPF Review Staff son Baltic, the State Fir  $\begin{array}{c} \mbox{DMM} \mbo$ 