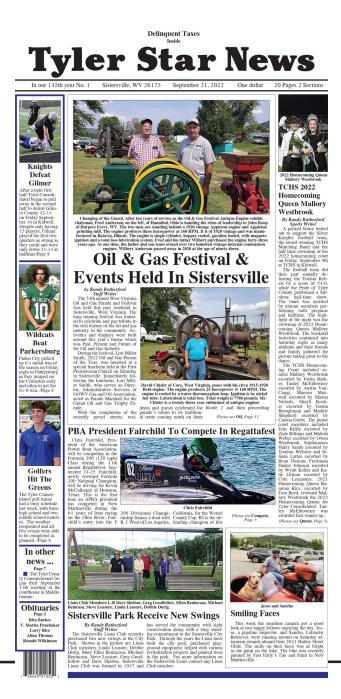

s will build in from the west, so expect partly cloudy skies. Wir temperatures will be in the mid-30s. On Saturday afternoon, a warm front lifts north of our ar and no function in the other in the form overs in and brings light rain into the area. This light rain lasts in +affermon hours. Not much rain is expected, at about 0.1° to 0.2° at most. Still, you may want an umbre s. The rain ends in the evening, and we stay dry until Monday affermon, when another low-pressure sy neg widespread rain into the area. It's not until Tuesday morning that the rain moves east, leaving cost mperatures and clouds. Later in the week, we way I luesday morning that the rain moves m back up to the 50s. In short, this Frida



......









# GENERAL EXCELLENCE Division 4 First Place





# Tyler Star News







# GENERAL EXCELLENCE Division 3 Third Place



# The Spirit of Jefferson



## **CAREER** or **VOLUNTEER?**



| Consultant advises county to oversee emergency ambulance system                                                                                                                                                                                                                                                                                                                                                                                                                                                                                                                          |