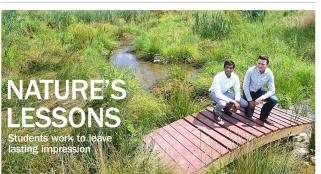

# **The Register-**Herald

Ram Asaithambi, left, and Thomas Spencer, Woodrow Wilson students, look over the wetlands project they are working on at the entrance of the high school.

to raise roughly \$100,000 to transform an underutilized area of their school into something that can benefit the entire community.

While this may seem like a lofty and like a loft of the like a lofty assult hank in and Thomas Spencer say they already have a plan to do just that. Spencer who represent their class a persident and vice president, and spence that can be utilized by the school and enjoyed by the commu-nity.